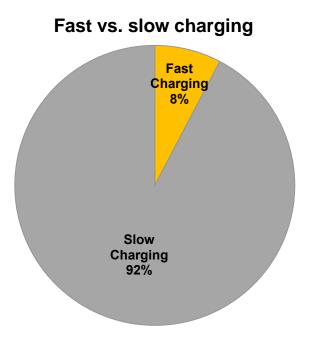

### NUMBER OF CHARGERS IN CZ INCREASING AS WELL, BACKBONE COVERAGE NOT IN PLACE

- There are ~ 80 professional public charging stations in the Czech Republic
- Most of these chargers are operated by major utilities
- More than 90% of all chargers are slow chargers