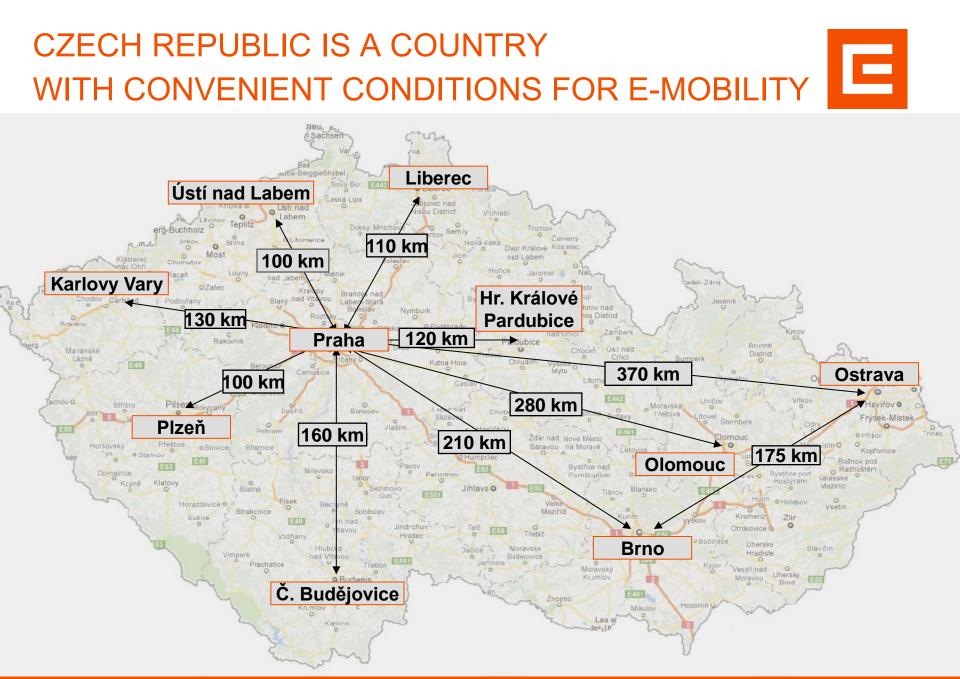

### CEZ E-MOBILITY IS ONE OF THE LARGEST EV PROJECTS IN THE CEE REGION

- >35 public charging stations. Goal: 100+ by 2015
- 40 EVs in fleet largest EV fleet in CZ with almost 1 000 000 km driven
- **Partnership with 8 leading OEMs** and further in discussion
- >50 partners of the project including ministries, municipalities and leading commertial companies

### APRIL 2014: 35 PUBLIC CHARGERS IN OPERATION; 25 UNDER CONSTRUCTION

### 2015: CEZ FAST CHARGER EVERY 50-60 KM

### BY 2020 HUNDREDS OF FAST CHARGERS THROUGHOUT THE COUNTRY