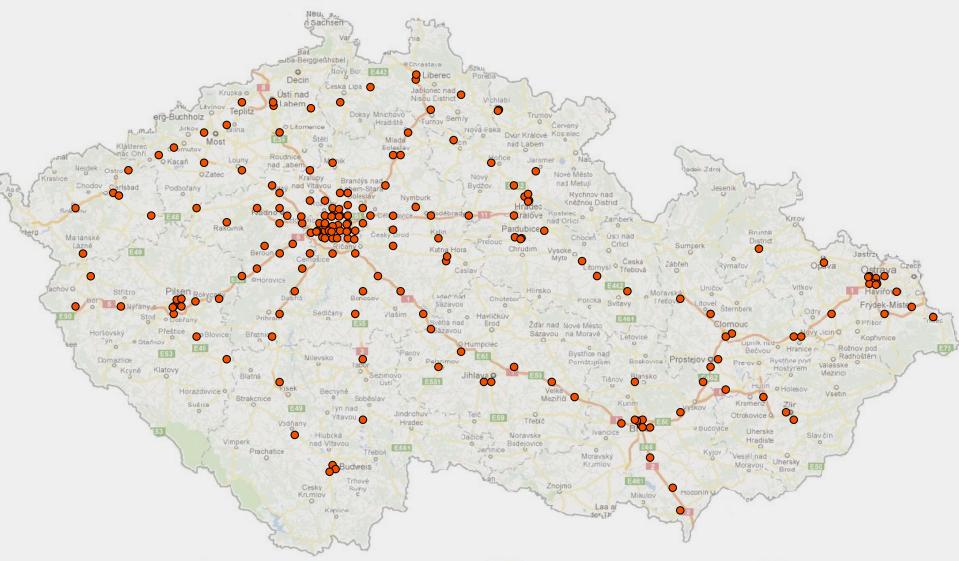

### NUMBER OF CHARGERS IN CZ INCREASING AS WELL, BACKBONE COVERAGE NOT IN PLACE

- There are ~ 80 professional public charging stations in the Czech Republic
- Most of these chargers are operated by major utilities
- More than 90% of all chargers are slow chargers