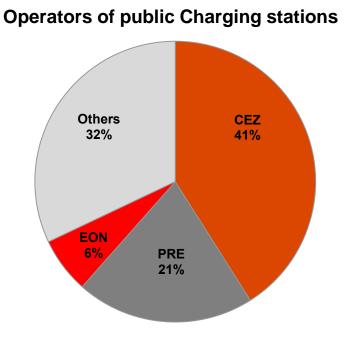

### NUMBER OF CHARGERS IN CZ INCREASING AS WELL, BACKBONE COVERAGE NOT IN PLACE

- There are ~ 80 professional public charging stations in the Czech Republic
- Most of these chargers are operated by major utilities
- More than 90% of all chargers are slow chargers