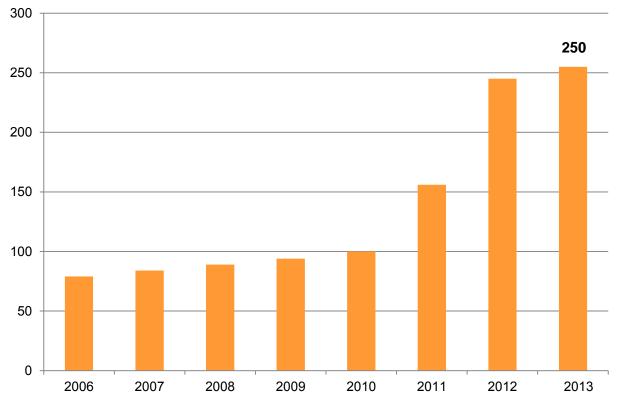

# SALES OF EVS ARE GROWING, NUMBERS ARE STILL VERY LOW THOUGH...

- Cumulated EV fleet in CZ is expanding significantly, # of EVs more than doubled in 2 years
- Despite of the strong growth, total number is still low at ~ 250 EVs
- Important users of EVs are energy utilities with almost 30% of the total EV fleet

#### **Cumulated EV fleet in the Czech Republic**