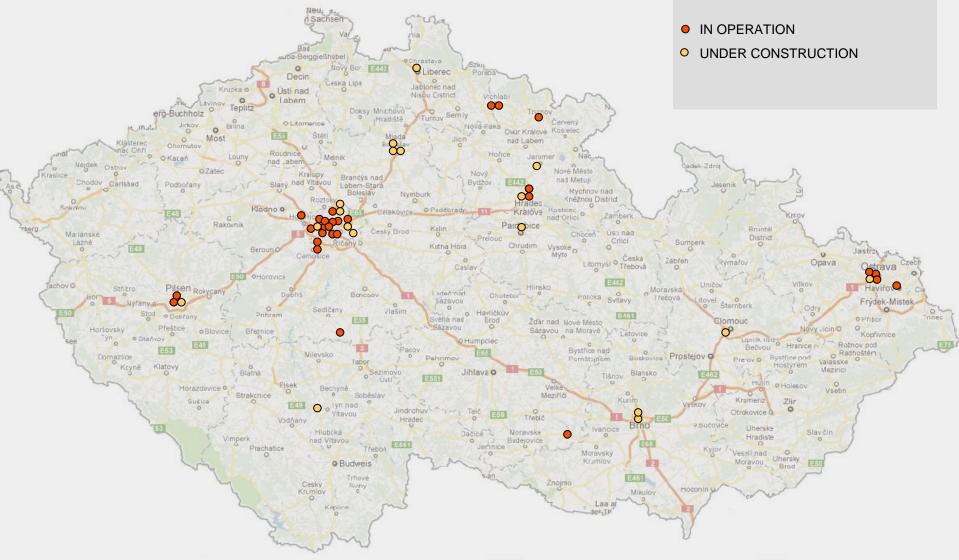

#### 2015



Renault ZOE



Ford Focus E



Renault Kangoo E



Renault Fluence E

# SALES OF EVS ARE GROWING, NUMBERS ARE STILL VERY LOW THOUGH...



- Cumulated EV fleet in CZ is expanding significantly, # of EVs more than doubled in 2 years
- Despite of the strong growth, total number is still low at ~ 250 EVs
- Important users of EVs are energy utilities with almost 30% of the total EV fleet



#### **Cumulated EV fleet in the Czech Republic**

### NUMBER OF CHARGERS IN CZ INCREASING AS WELL, BACKBONE COVERAGE NOT IN PLACE

- There are ~ 80 professional public charging stations in the Czech Republic
- Most of these chargers are operated by major utilities
- More than 90% of all chargers are slow chargers





### APRIL 2014: 35 PUBLIC CHARGERS IN OPERATION; 25 UNDER CONSTRUCTION





### 2015: CEZ FAST CHARGER EVERY 50-60 KM





### BY 2020 HUNDREDS OF FAST CHARGERS THROUGHOUT THE COUNTRY





### IN TOTAL CEZ AND PARTNERS OPERATE 40 EVS





#### SKUPINA ČEZ

### THANK YOU FOR YOUR ATTENTION ... Q & A

| Elektromobilita 🙃 | Připojte se k nám 🏏                         | Naši partneři 💽             | Dobíjecí stanice |
|-------------------|---------------------------------------------|-----------------------------|------------------|
|                   | Vyzkouše                                    | eite jízdu!                 |                  |
|                   | Vyberte si auto a jeche se pro<br>mezi nimi | jet. Sledujte, jaké rozdíly |                  |
|                   | « automobil                                 | elektromobil »              | ELEKTRO