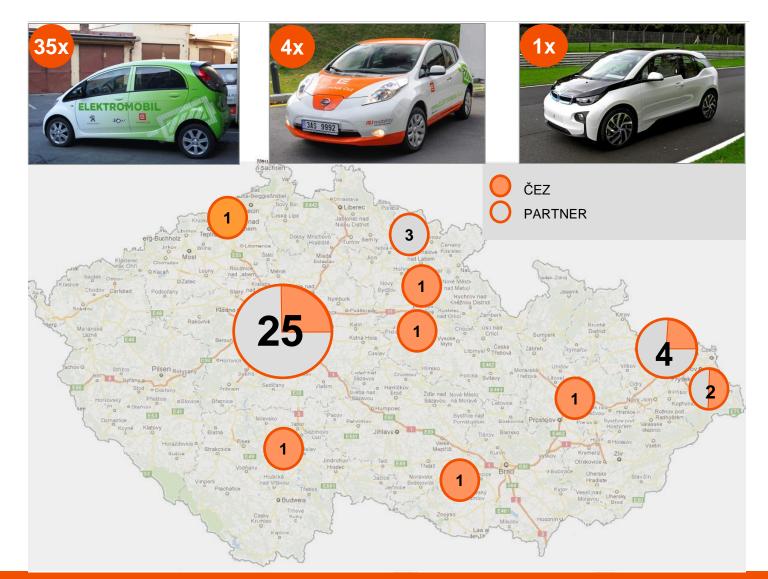

ed EV fleet in CZ is expanding significantly, # of EVs more than doubled in 2 years
- Despite of the strong growth, total number is still low at ~ 250 EVs
- Important users of EVs are energy utilities with almost 30% of the total EV fleet



#### **Cumulated EV fleet in the Czech Republic**

### NUMBER OF CHARGERS IN CZ INCREASING AS WELL, BACKBONE COVERAGE NOT IN PLACE

- There are ~ 80 professional public charging stations in the Czech Republic
- Most of these chargers are operated by major utilities
- More than 90% of all chargers are slow chargers





### APRIL 2014: 35 PUBLIC CHARGERS IN OPERATION; 25 UNDER CONSTRUCTION





### 2015: CEZ FAST CHARGER EVERY 50-60 KM





### BY 2020 HUNDREDS OF FAST CHARGERS THROUGHOUT THE COUNTRY





### IN TOTAL CEZ AND PARTNERS OPERATE 40 EVS





#### SKUPINA ČEZ

### THANK YOU FOR YOUR ATTENTION ... Q & A

| Elektromobilita 🙃 | Připojte se k nám 🏏                         | Naši partneři 💽             | Dobíjecí stanice |
|-------------------|---------------------------------------------|-----------------------------|------------------|
|                   | Vyzkouše                                    | eite jízdu!                 |                  |
|                   | Vyberte si auto a jeche se pro<br>mezi nimi | jet. Sledujte, jaké rozdíly |                  |
|                   | « automobil                                 | elektromobil »              | ELEKTROMORIL     |
|                   |                                             |                             | -                |



tomas.knespl@cez.cz +420 725 62